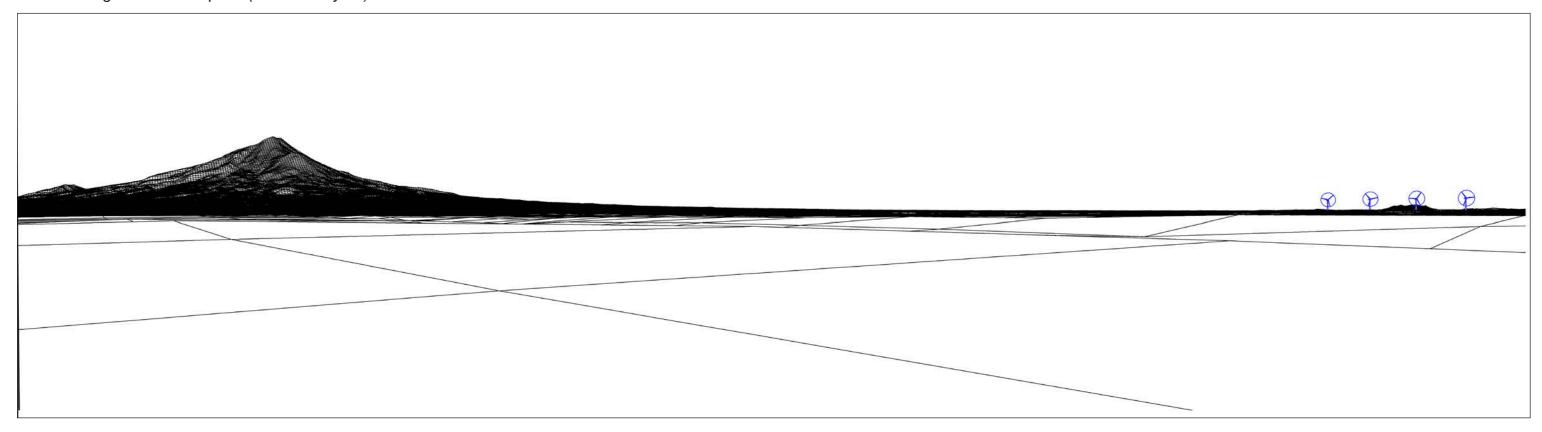

Rotors facing towards viewpoint (Revised Layout)

Distance to nearest turbine: 10.9 km

This plan has been prepared by Boffa Miskell Limited on the specific instructions of our Client. It is solely for our Client's use in accordance with the agreed scope of work. Any use or reliance by a third party is at that party's own risk. Where information has been supplied by the Client or obtained from other external sources, it has been assumed that it is accurate. No liability or responsibility is accepted by Boffa Miskell Limited for any errors or omissions to the extent that they arise from inaccurate information provided by the Client or any external source.

NZTM Easting : 1 687 892 mE NZTM Northing : 5 624 730 mN Elevation/Eye Height :87m / 2m

Date of Photography: 11:50am 3 October 2021 NZDT

Horizontal Field of View : 90°
Vertical Field of View : 30°
Projection : Rectilinear
Image Reading Distance @ A3 : 20cm

Turbine Dimensions: Hub=125m / RD=162m (Revised Layout)

## View from Õkare Ki Uta Marae, Taikatu Rd

Date: October 2021 | Revision: 0

Plan prepared for Hiringa Energy by Boffa Miskell Limited

Project Manager: boyden.evans@boffamiskell.co.nz | Drawn: PMo | Checked: -