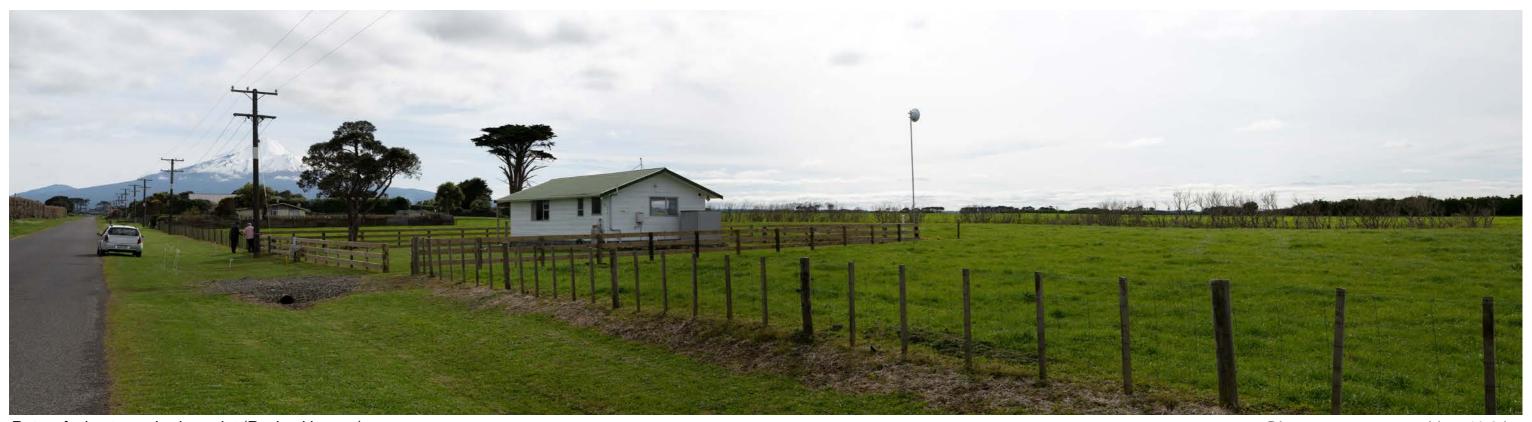

Rotors facing towards viewpoint (Revised Layout)

Distance to nearest turbine: 10.9 km

This plan has been prepared by Boffa Miskell Limited on the specific instructions of our Client. It is solely for our Client's use in accordance with the agreed scope of work. Any use or reliance by a third party is at that party's own risk. Where information has been supplied by the Client or obtained from other external sources, it has been assumed that it is accurate. No liability or responsibility is accepted by Boffa Miskell Limited for any errors or omissions to the extent that they arise from inaccurate information provided by the Client or any external source.

NZTM Easting : 1 687 892 mE NZTM Northing : 5 624 730 mN Elevation/Eye Height :87m / 2m

Date of Photography: 11:50am 3 October 2021 NZDT

Horizontal Field of View : 90°
Vertical Field of View : 30°
Projection : Rectilinear
Image Reading Distance @ A3 : 20cm

Turbine Dimensions: Hub=125m / RD=162m (Revised Layout)

## View from Õkare Ki Uta Marae, Taikatu Rd

Date: October 2021 | Revision: 0

Plan prepared for Hiringa Energy by Boffa Miskell Limited

Project Manager: boyden.evans@boffamiskell.co.nz | Drawn: PMo | Checked: -